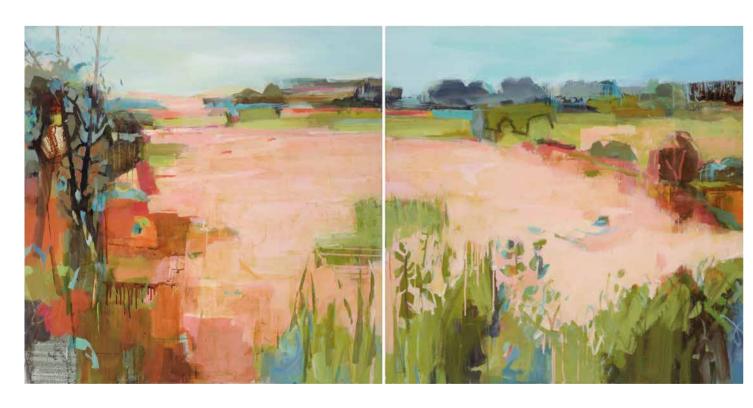

above Silk Road Whispers Mixed media on board 60 × 84 cm £3,400

Whispered Stories Mixed media on board 76 × 61 cm £3,200

60 × 60 cm £2,900

The Quiet Between (Diptych)

Oil on canvas 100 × 200 cm

£9,800

Kate Rhodes in her studio in Suffolk