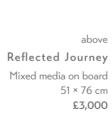

above Silk Road Whispers Mixed media on board 60 × 84 cm £3,400

Whispered Stories Mixed media on board 76 × 61 cm £3,200

60 × 60 cm £2,900

The Quiet Between (Diptych)

Oil on canvas 100 × 200 cm

£9,800

Kate Rhodes in her studio in Suffolk